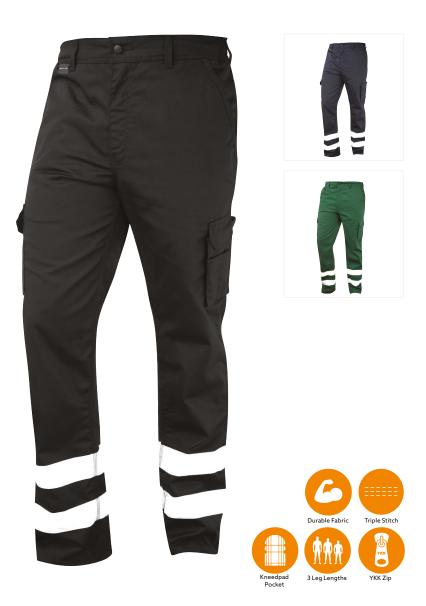

## **MARLEY** HI VIS CARGO TROUSER

## **OWW-4021**

Multi-Functional, Hardwearing Trouser I Internal Kneepad Pocket I Slight Elastication At Sides Of Waistband For Wearer Comfort I Multiple Pockets With Extra Strong Lining Including 2 Front & 2 Rear Pockets I Combat-Style Leg Pockets, Mobile Phone Pocket On Thigh I Heavy-Duty, Non-Scratch Fixing-Stud On Waistband I Ergonomically Formed Trouser I Triple-Stitched On Main Seams For Strength I Two Hi-Vis 50mm Reflective Bands On Each Leg I Brass Ykk Zip I 245gsm I 65% Polyester / 35% Cotton.

**3 Leg Lengths:** S (28"), R (31") and T (33")

| SIZE GUIDE        |    |    |    |    |     |     |     |     |     |
|-------------------|----|----|----|----|-----|-----|-----|-----|-----|
|                   | S  | м  | L  | XL | 2XL | 3XL | 4XL | 5XL | 6XL |
| WAIST<br>(INCHES) | 30 | 32 | 34 | 36 | 38  | 40  | 42  | 44  | 46  |
| WAIST<br>(CM)     | 76 | 81 | 86 | 92 | 97  | 102 | 107 | 112 | 117 |