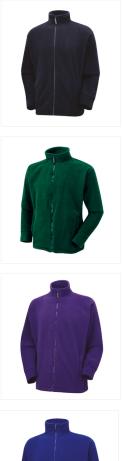

- BLACK
- NAVY
- BOTTLE GREEN
- PURPLE
- ROYAL BLUE

| SIZE GUIDE        |           |            |             |             |           |         |         |         |         |
|-------------------|-----------|------------|-------------|-------------|-----------|---------|---------|---------|---------|
|                   | XS        | S          | М           | L           | XL        | 2XL     | 3XL     | 4XL     | 5XL     |
| CHEST<br>(INCHES) | 36-38     | 38-40      | 40-42       | 42-44       | 44-46     | 46-48   | 52-54   | 56-58   | 60-62   |
| CHEST<br>(CM)     | 91.5-96.5 | 96.5-101.5 | 101.5-106.5 | 106.5-111.5 | 111.5-117 | 117-122 | 132-137 | 142-147 | 153-158 |