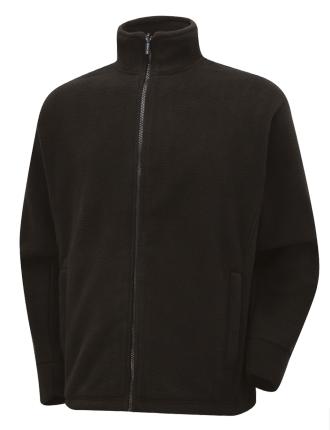

## PREMIUM FLEECE

## **ODD-7024**

Versatile, Soft, Luxurious Polar Fleece | Soft Cuff Design For More Wearer Comfort | Two External Pockets With Zip Closures | Half-Moon Neck Yoke | Elasticated Hem With Side Adjusters | Full Length Zip Includes Collar | 100% Polyester | 300gsm